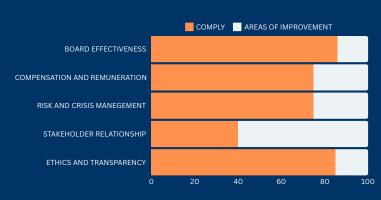

## In-depth analysis across five key areas

- Board effectiveness
- Compensation and remuneration
- Stakeholder relationship
- Risk and crisis management
- Ethics and transparency

VISUALIZE GOVERNANCE PRACTICES